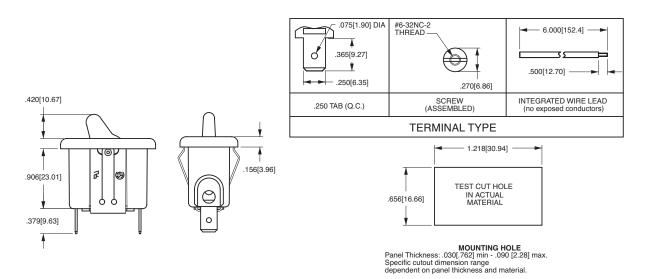

#### Notes:

Panel Cut-Out recommendations: For sheet metal panels, switch must enter panel in same direction as the punch. (Burr on bottom.) Test cut hole in actual material. Imprinting is available. ON-OFF legend is not standard and must be specified after color. If not specified, switch will be manufactured with no legend. Indicates momentary function. 1