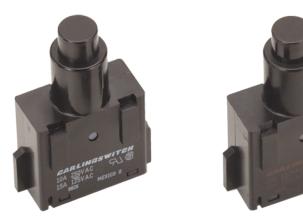

# **PP-Series** Pushbutton Switches

The PP-Series plastic pushbutton switches are heavy duty, single pole switches with wire leads. They are alternate action, available in single throw construction, with AC ratings up to 15 amps. Both bushing and bracket are made out of nylon. These high current switches are popular within the Appliance market.