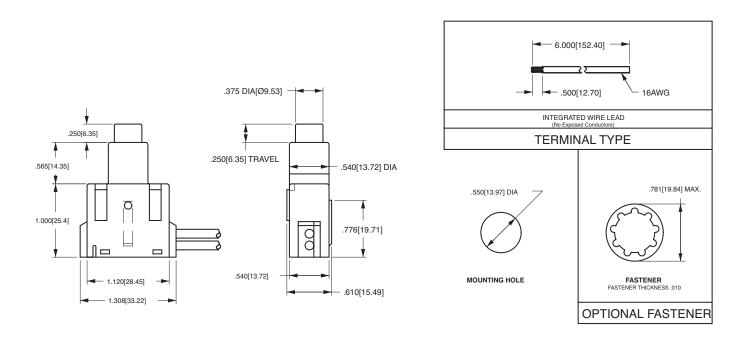

### **Operating Temperature**

32°F to 185°F (0°C to 85°C)

Part Number

1 PART NUMBER: SERIES/ACTUATOR/CIRCUITRY/RATING/TERMINATION Screw Terminals

10A 250VAC, 15A 125VAC, 3/4HP 125-250VAC On-Off 10A 250VAC, 15A 125VAC On-Off