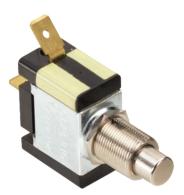

## **Pushbutton Switches**

These rugged pushbutton-type switches feature international approvals, ratings to 20A 125VAC and a heavy actuation force (3-5 lbs. typical) which makes this switch ideal for use as a "foot-pedal" switch. These switches have become mainstays for canister Vacuum Cleaner applications. The metal bushing and plunger construction enables this alternate action switch to withstand the rigors of most any stringent pushbutton application.