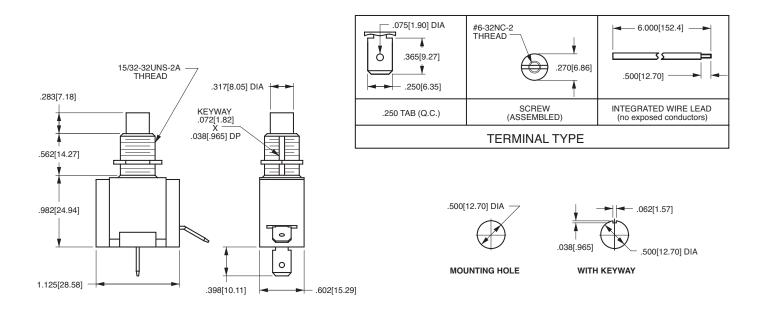

## **Pushbutton Switches**

These rugged pushbutton-type switches feature international approvals, ratings to 20A 125VAC and a heavy actuation force (3-5 lbs. typical) which makes this switch ideal for use as a "foot-pedal" switch. These switches have become mainstays for canister Vacuum Cleaner applications. The metal bushing and plunger construction enables this alternate action switch to withstand the rigors of most any stringent pushbutton application.