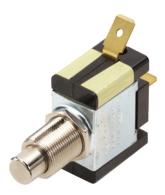

## **Pushbutton Switches**

These rugged pushbutton-type switches feature international approvals, ratings to 20A 125VAC and a heavy actuation force (3-5 lbs. typical) which makes this switch ideal for use as a "foot-pedal" switch. These switches have become mainstays for canister Vacuum Cleaner applications. The metal bushing and plunger construction enables this alternate action switch to withstand the rigors of most any stringent pushbutton application.