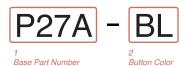

## **Operating Temperature**

32°F to 185°F (0°C to 85°C)

1 BASE PART NUMBER: SERIES/POLES/CIRCUITRY/RATING/TERMINATION

Single Pole Solder Lug 3A 250VAC, 6A 125 VAC, 3/4A 125V Off - (On) P27A Wire Leads .250 Tab Off - (On) On - (Off) P27B P27F

3 BUTTON STYLE/COLOR BL Black

RD WH

Notes:
() Indicates momentary function.

\*Manufacturer reserves the right to change product specification without prior notice

REV\_SW\_P27\_0912