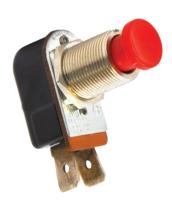

# **Pushbutton Switches**

The P27-Series pushbutton switches are single pole, AC rated switches suitable for general purpose applications with a shallow back panel. These switches are momentary action with a medium actuation force (26 oz. typical). The P27-Series switch is equipped with a slow-make, slow-break contact mechanism, rated at 6 amps with a nylon concave pushbutton.

## **Operating Temperature**

32°F to 185°F (0°C to 85°C)

1 BASE PART NUMBER: SERIES/POLES/CIRCUITRY/RATING/TERMINATION

Single Pole Solder Lug 3A 250VAC, 6A 125 VAC, 3/4A 125V Off - (On) P27A Wire Leads .250 Tab Off - (On) On - (Off) P27B P27F