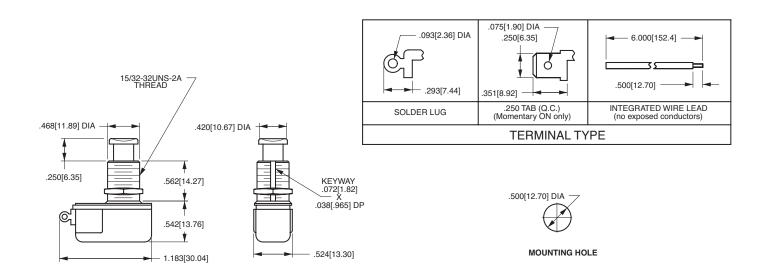

## **Operating Temperature**

32°F to 185°F (0°C to 85°C)

1 BASE PART NUMBER: SERIES/POLES/CIRCUITRY/RATING/TERMINATION

Single Pole Solder Lug 3A 250VAC, 6A 125 VAC, 3/4A 125V Off - (On) P27A Wire Leads .250 Tab Off - (On) On - (Off) P27B P27F