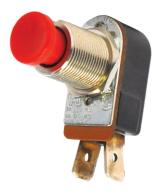

# **Pushbutton Switches**

The P27-Series pushbutton switches are single pole, AC rated switches suitable for general purpose applications with a shallow back panel. These switches are momentary action with a medium actuation force (26 oz. typical). The P27-Series switch is equipped with a slow-make, slow-break contact mechanism, rated at 6 amps with a nylon concave pushbutton.

## **Operating Temperature**

32°F to 185°F (0°C to 85°C)

1 BASE PART NUMBER: SERIES/POLES/CIRCUITRY/RATING/TERMINATION

Single Pole Solder Lug 3A 250VAC, 6A 125 VAC, 3/4A 125V Off - (On) P27A Wire Leads .250 Tab Off - (On) On - (Off) P27B P27F