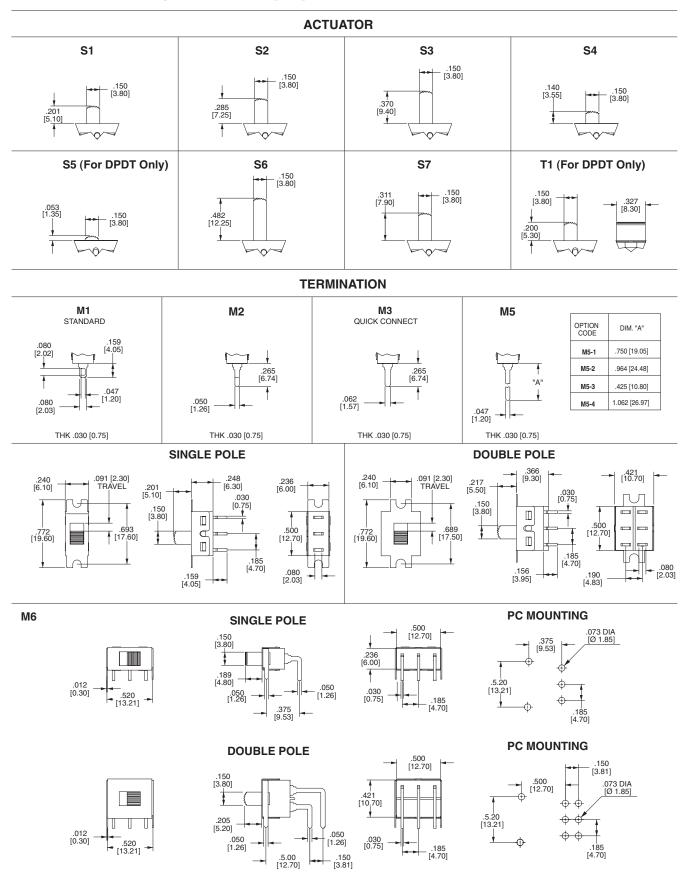

#### 4S-Series Dimensional Specifications: in. [mm]

#### 4M1-Series Dimensional Specifications: in. [mm]