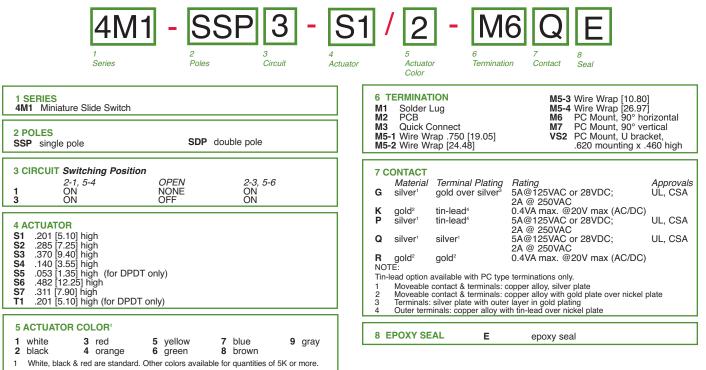

|
| Solder Heat Resistance MIL-STD-202, Method 210                                                      |
| Actuator Travel                                                                                     |
| Materials                                                                                           |
| Case Uially phthalate (DAP) (UL 94V-0)                                                              |
| Slide HandleNylon                                                                                   |
| HousingStainless Steel                                                                              |
| Terminal Seal Epoxy                                                                                 |

## **4S1-Series Ordering Scheme**





4M1-Series Ordering Scheme



#### 4S-Series Dimensional Specifications: in. [mm]





#### 4M1-Series Dimensional Specifications: in. [mm]



## www.carlingtech.com



### 4M1-Series Dimensional Specifications: in. [mm]