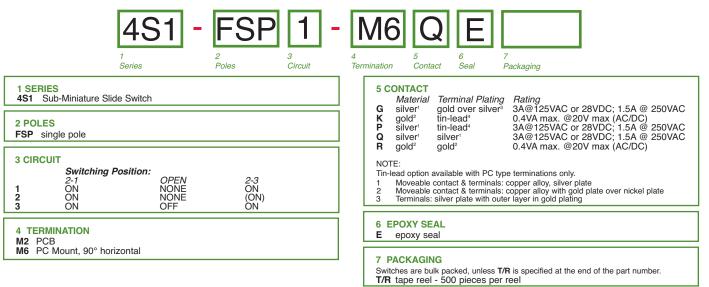

|
| Solder Heat Resistance MIL-STD-202, Method 210                                                      |
| Actuator Travel                                                                                     |
| Materials                                                                                           |
| Case Uially phthalate (DAP) (UL 94V-0)                                                              |
| Slide HandleNylon                                                                                   |
| HousingStainless Steel                                                                              |
| Terminal Seal Epoxy                                                                                 |

## **4S1-Series Ordering Scheme**





4M1-Series Ordering Scheme



#### 4S-Series Dimensional Specifications: in. [mm]





#### 4M1-Series Dimensional Specifications: in. [mm]



## www.carlingtech.com



### 4M1-Series Dimensional Specifications: in. [mm]