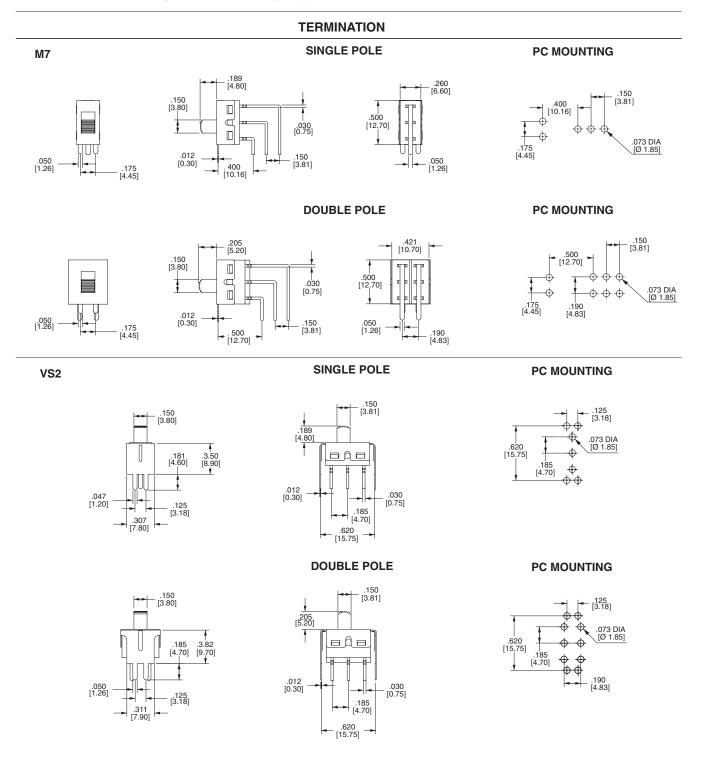

#### 4M1-Series Dimensional Specifications: in. [mm]

### 4M1-Series Dimensional Specifications: in. [mm]