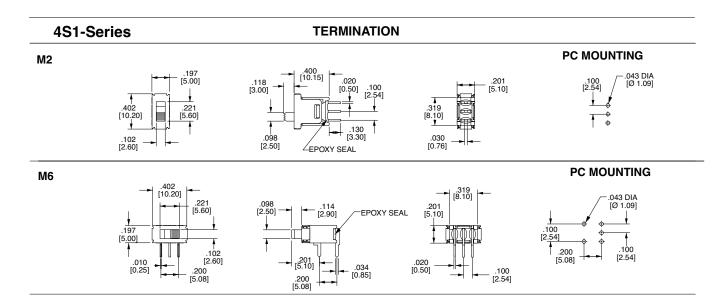

|
| Actuator Travel                                                                                     |
| Materials                                                                                           |
| Case Uially phthalate (DAP) (UL 94V-0)                                                              |
| Slide HandleNylon                                                                                   |
| HousingStainless Steel                                                                              |
| Terminal Seal Epoxy                                                                                 |

## **4S1-Series Ordering Scheme**





4M1-Series Ordering Scheme



#### 4S-Series Dimensional Specifications: in. [mm]





#### 4M1-Series Dimensional Specifications: in. [mm]



## www.carlingtech.com



### 4M1-Series Dimensional Specifications: in. [mm]